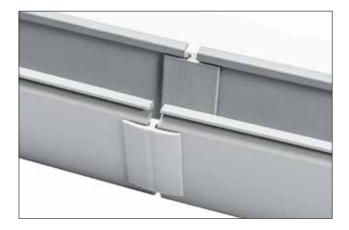

## **Corner Strips and Straight Connectors**

HellermannTyton's Wiring Duct Connectors include corner strips and straight connectors. Corner strips are used for a rounded and smoother transition between sections of wiring duct meeting at a right angle whereas straight connectors join straight duct runs to cover and protect wires. Straight connectors are supplied in 6 foot lengths, can be used with all sizes of duct, and can be cut to fit duct sidewall heights.

## **Features and Benefits**

- Easily cut to size for the appropriate duct size.
- Provides a smooth transition between sections of duct.

| MATERIAL                 | Polyvinylchloride (PVC) |  |  |
|--------------------------|-------------------------|--|--|
| Flammability             | Self-Extinguishing      |  |  |
| Operating<br>Temperature | +122°F (+50°C)          |  |  |